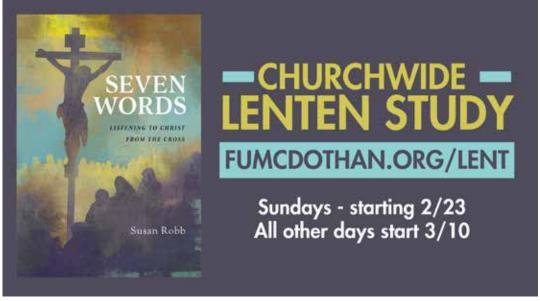

#### **Bridge and Sanctuary Worship**

"Saving 7: Father, Forgive Them" Luke 23:26, 33-34a